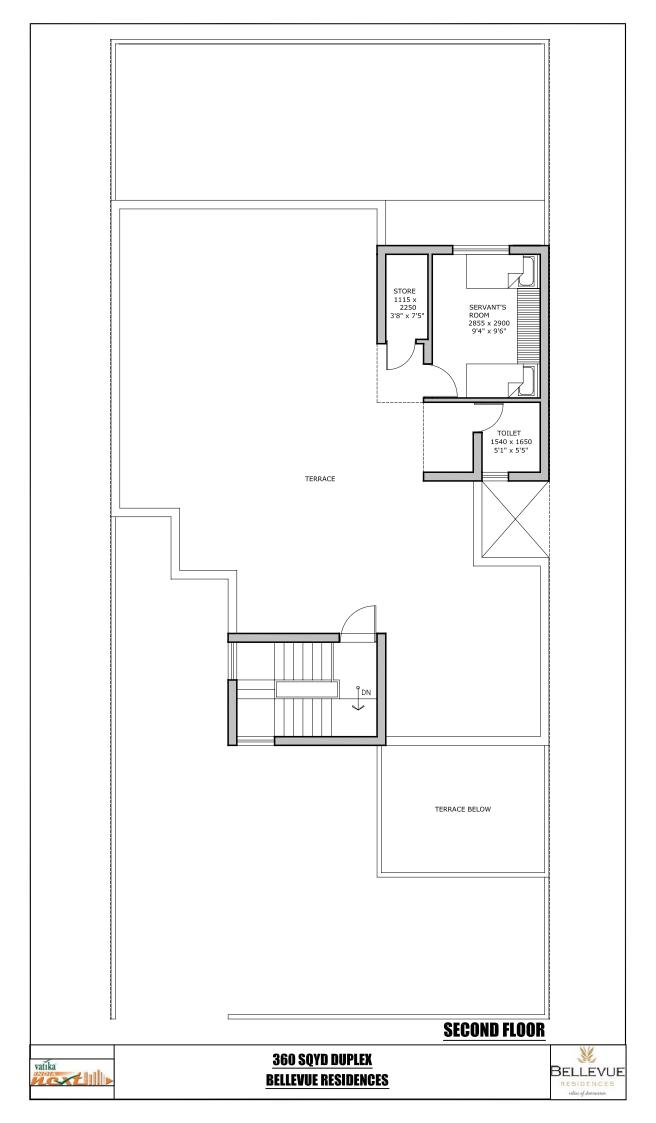

## SECOND FLOOR

**TERRACE** 

NET COVERED AREA 38.07 SQMT / 409.78 SQFT FAR ON SECOND FLOOR 7.27 SQMT / 78.25 SQFT APARTMENT BUILT-UP AREA 33.43 SQMT / 359.84 SQFT

NOTE:

Net covered area is inclusive of balconies, staircases and mumty