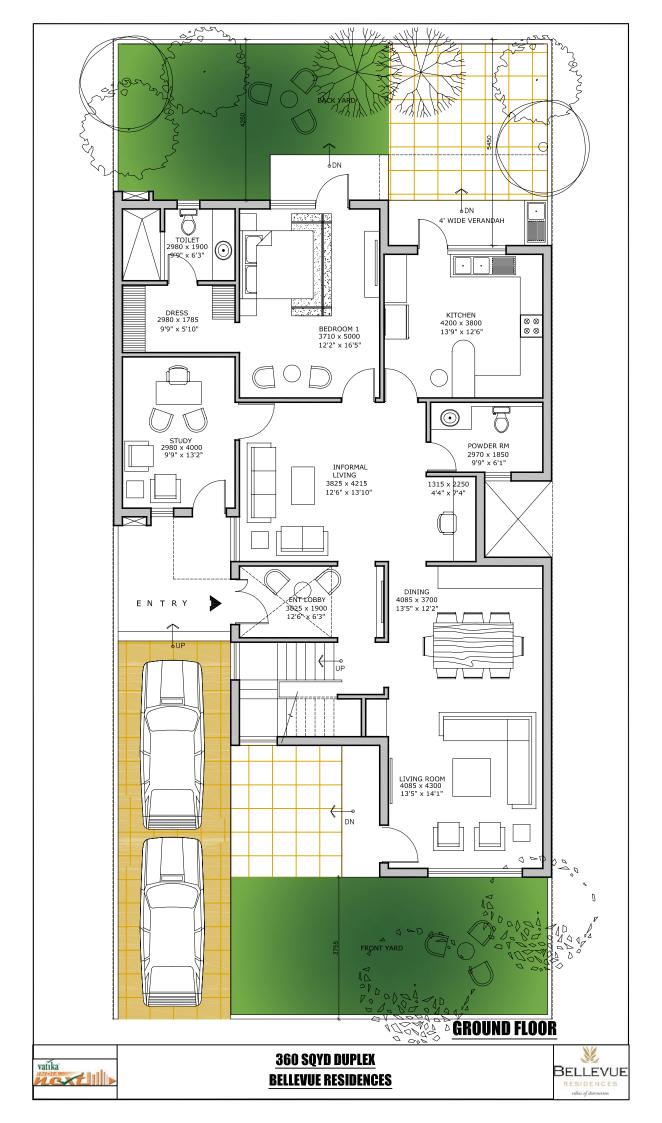

## **AREA SHEET**

PLOT AREA

PLOT DIMENSIONS

GR. COVERAGE (PERMISSIBLE)

GR. COVERAGE (ACHIEVED)

TOTAL NET COVERED AREA

TOTAL FAR PERMISSIBLE

360 SQYD

11.62M X 25.91M

165.00SQMT/1776.06 SQFT

160.53 SQMT / 1727.94 SQFT

347.23 SQMT / 3737.58SQFT

394.05 SQMT/4241.55 SQFT

309.04 SQMT/3326.50 SQFT

## **GROUND FLOOR**

NET COVERED AREA

FAR ON GROUND FLOOR

APARTMENT BUILT-UP AREA
(excludes verandah)

COVERED VERANDAH

162.83 SQMT / 1752.70 SQFT
160.53 SQMT / 1727.94 SQFT
155.36 SQMT / 1672.29 SQFT
5.17SQMT / 55.64 SQFT