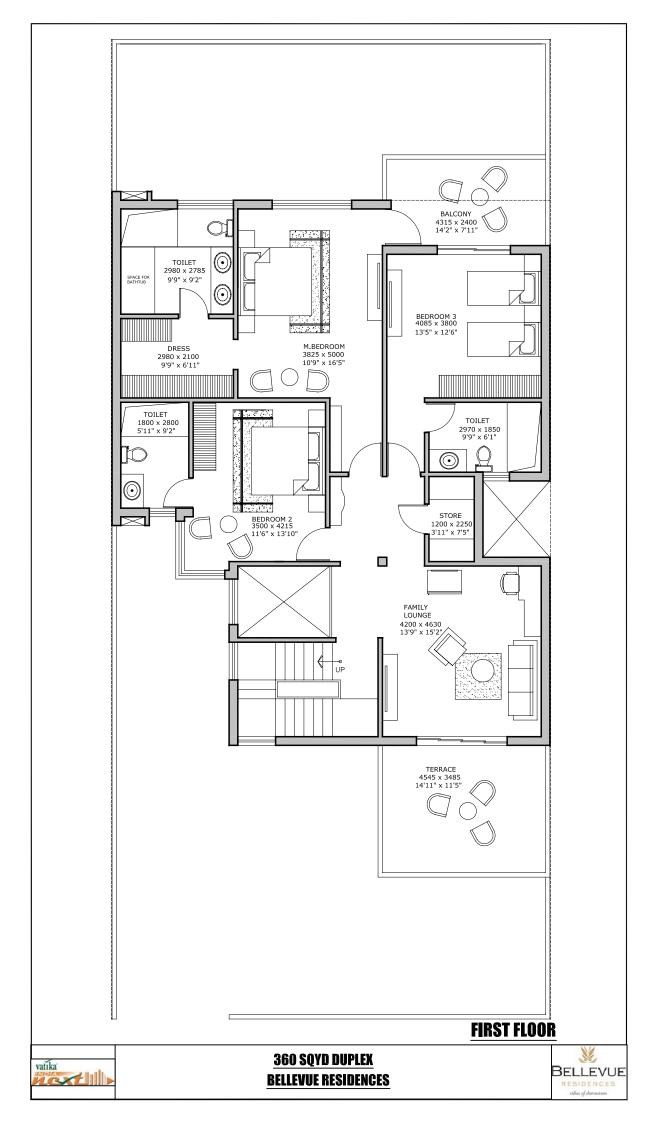

## FIRST FLOOR

NET COVERED AREA

FAR ON FIRST FLOOR

APARTMENT BUILT-UP AREA
(excludes balcony)

BALCONY

146.32 SQMT / 1574.98 SQFT

141.63 SQMT / 1524.50 SQFT

136.45 SQMT / 1468.74 SQFT

15.83SQMT / 170.39 SQFT